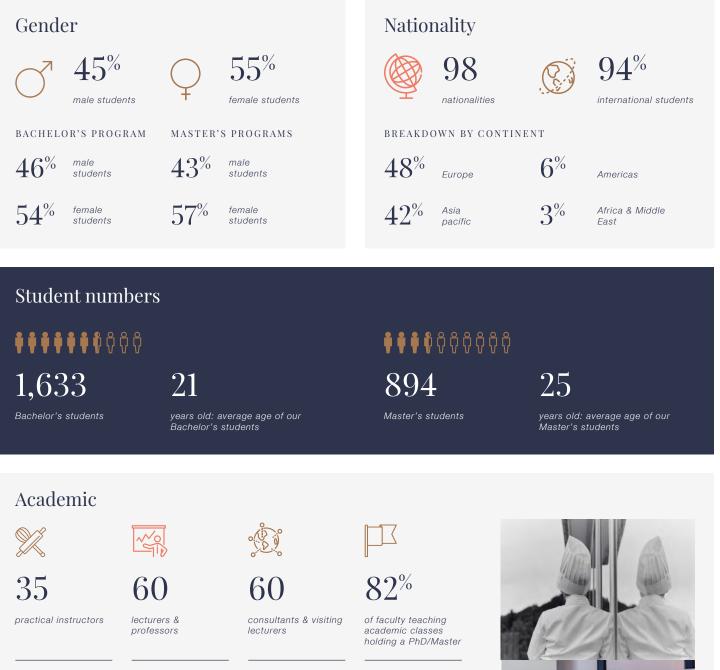

# GLION Glion in numbers

FACULTY BACKGROUND

17

average years 13 of industry

35 students per academic class\*

IJ students per Practical

Arts class\*

nationalities